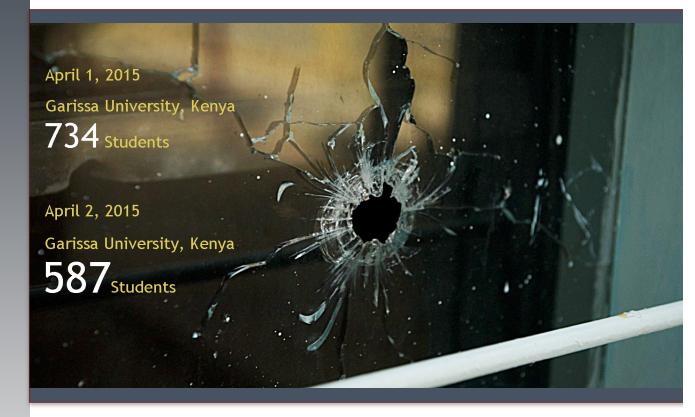

The producers of *Mercenaries for Survival* propose that making Africa a "safer place" will address the ongoing problem of terrorist recruitment. Africa is a hotbed of terrorist organizations, including ISIS, Boko Haram, Al-Shabaab, and Al-Qaeda-linked groups. The United Nations has identified 48 terrorist organizations in Africa.<sup>1</sup>

http://www.ushmm.org/information/exhibitions/online-features/special-focus/nazi-persecution-of-the-disabled

<sup>&</sup>lt;sup>1</sup> http://www.un.org/sc/committees/consolidated.htm#alqaedaent

There is internal migration of Africans escaping terrorism from within their own countries. Kenya has the largest refugee camp in the world, Dadaab in the northeastern part of the country. The camp was built in 1991 to house 90,000 refugees fleeing from Somalia. Today, it accommodates more than 500,000 people, many of them third generation refugees born in the camp.<sup>3</sup>

The threat of a transnational outreach for terrorists within central and eastern Africa should not be underestimated. Social media enables Al-Shabaab's terrorist recruiters to reach beyond the boarders of Somalia and Kenya. The choices for impoverished young Kenyans are often limited to terrorist recruitment or refugee status in other countries.