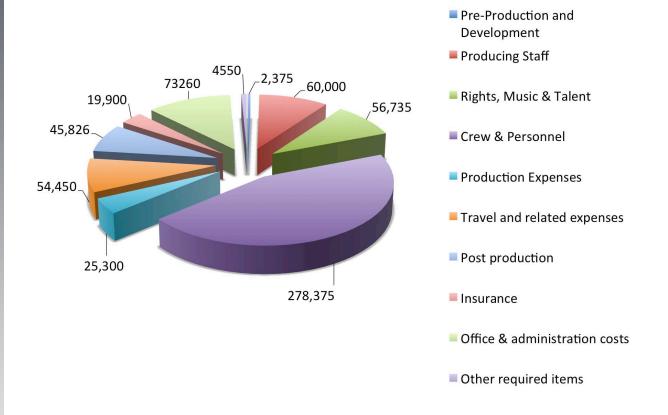

### FILM BUDGET (CAD)

# Mercenaries for Survival Documentary Budget

Producers HEGP MAKE A CHANGE

Locations Austria Kenya Canada Rwanda Congo England Somalia

September 9th, 2015 Date

Research Prep Shoot Wrap Post TOTAL

12 weeks 6 weeks 35 days (over 16 weeks) 2 weeks 24 weeks 56 weeks